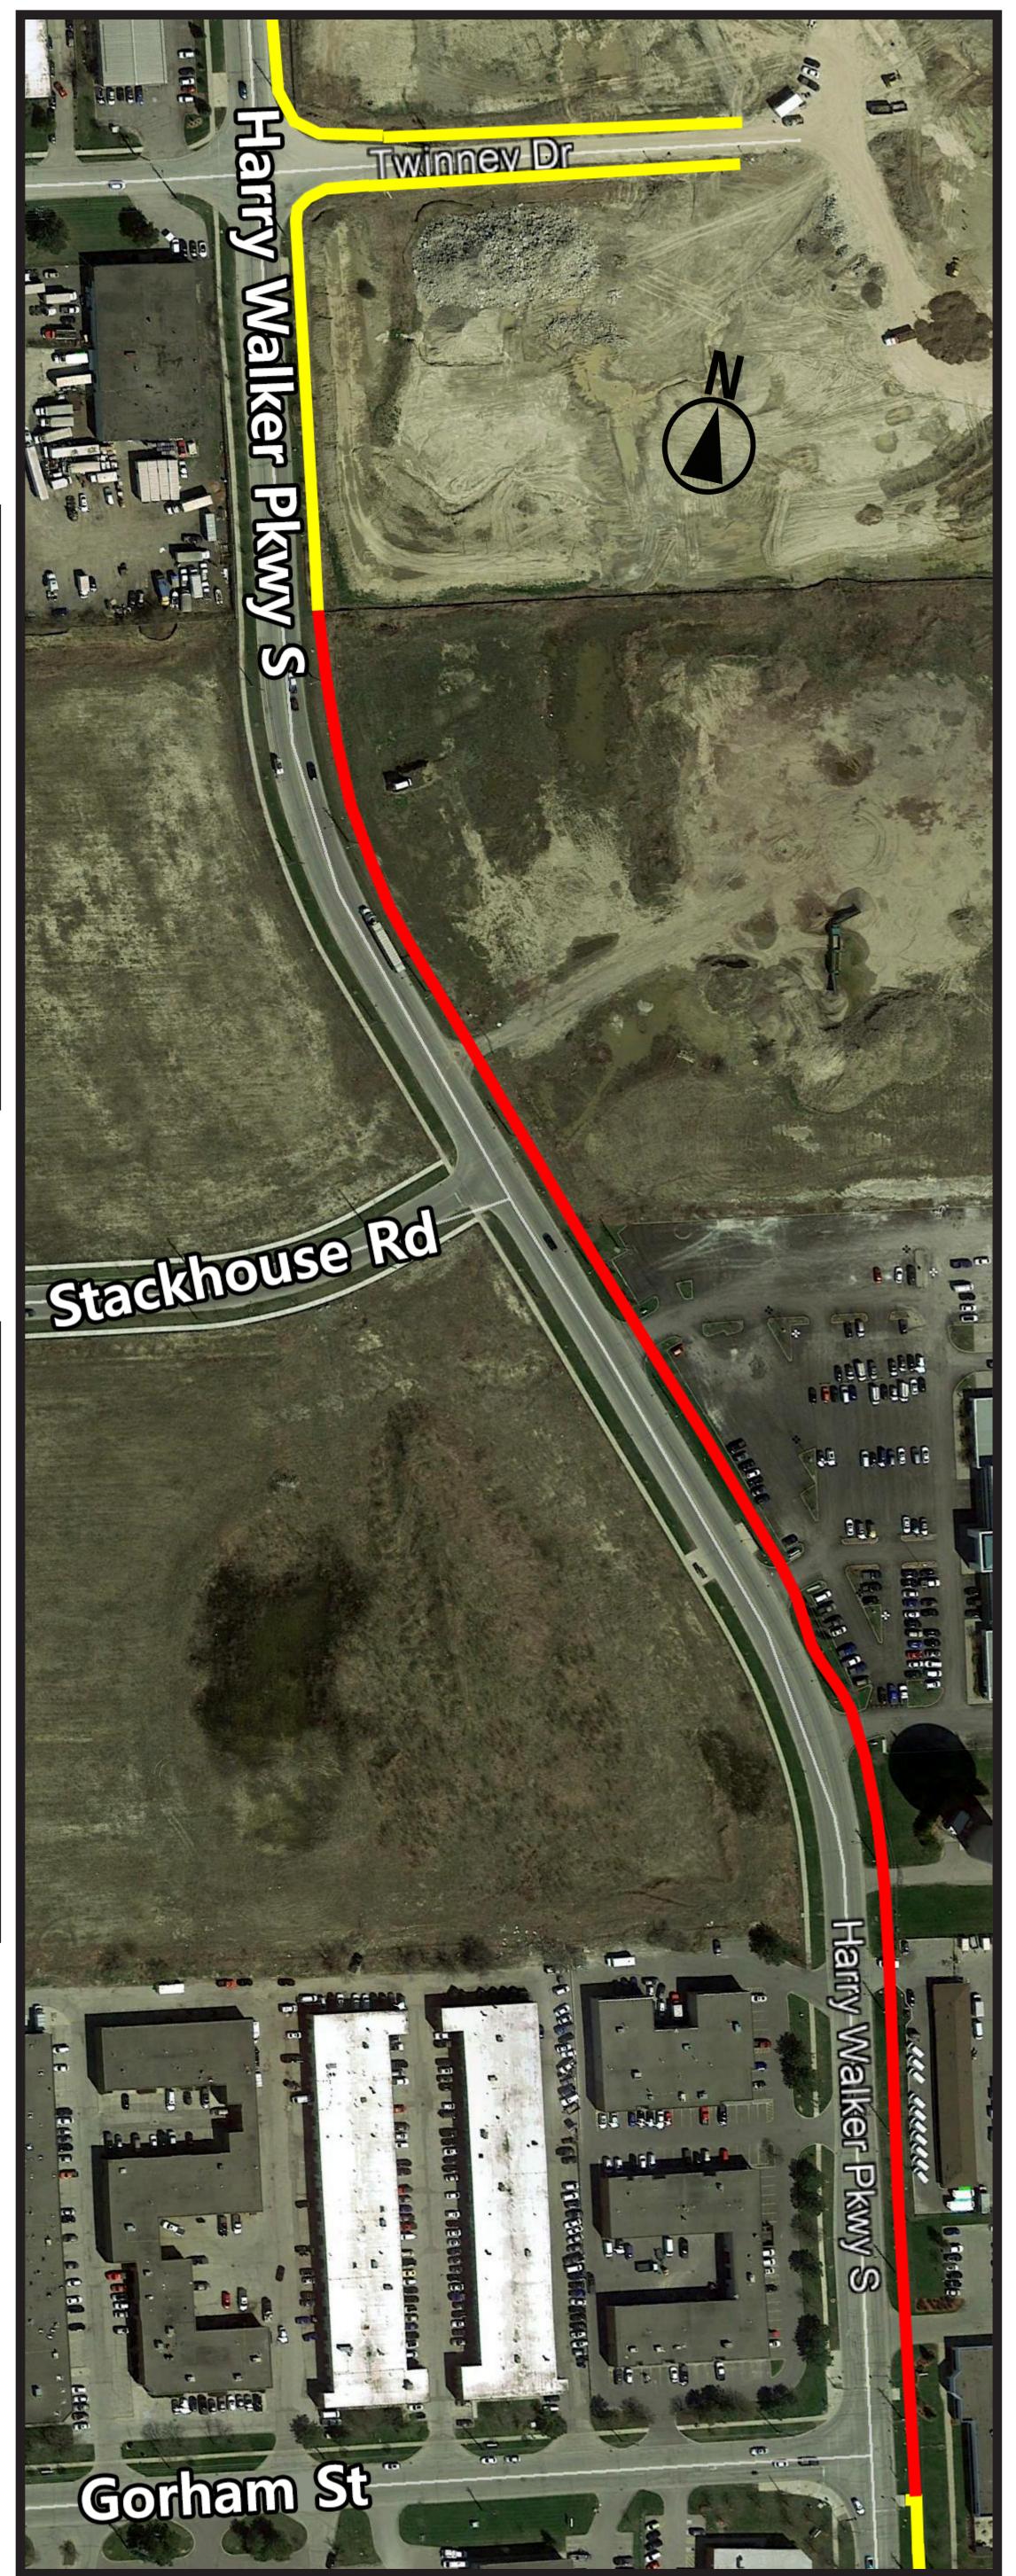

## Harry Walker Pkwy Sidewalk Construction - Phase 1

Before

## LEGEND

Proposed New Sidewalk Location by Town

Proposed New Sidewalk Location by Developers

Designed & Produced by Transportation Services Printed: Feb, 2020

Sources: Imagery ©2018 Google, Map data ©2018 Google, © The Regional Municipality of York, 2019; All other data – Town of Newmarket, 2020.