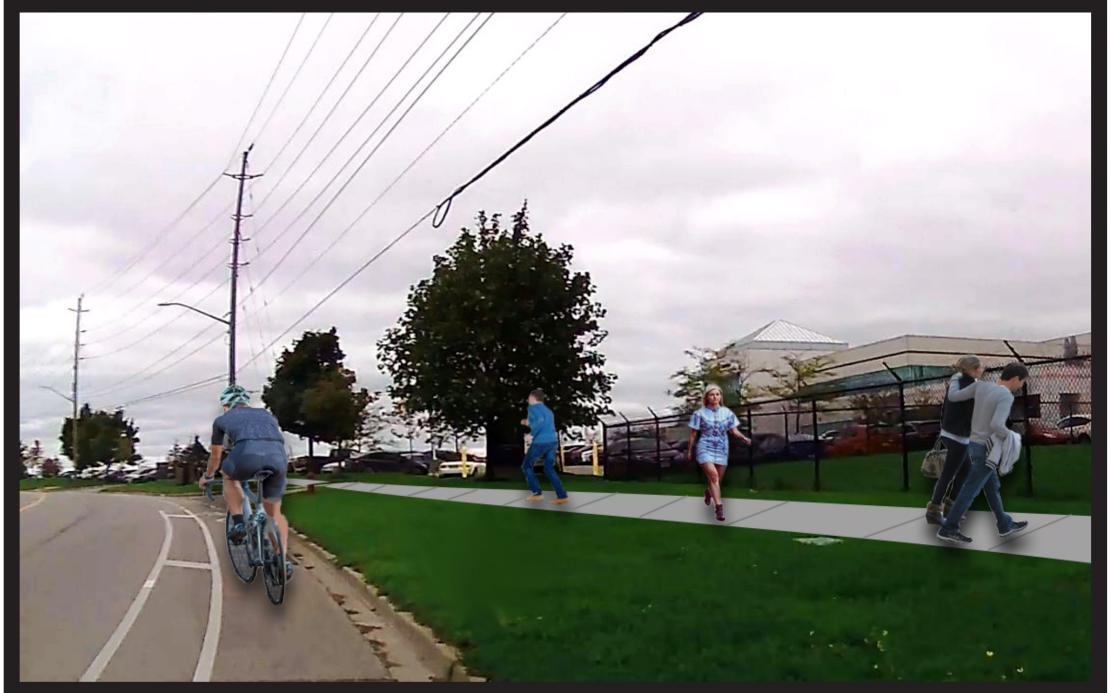

## Harry Walker Pkwy Sidewalk Construction - Phase 1







Before



## After

## LEGEND

Proposed New Sidewalk Location by Town

Proposed New Sidewalk Location by Developers

Designed & Produced by Transportation Services Printed: Feb, 2020

Sources: Imagery ©2018 Google, Map data ©2018 Google, © The Regional Municipality of York, 2019; All other data – Town of Newmarket, 2020.

DISCLAIMER: This document is provided by Transportation Services for PIC, non-commercial use. While every effort has been made to accurately depict the information, data/mapping errors may exist. This map has been produced for illustrative purposes only. It is not a substitute for legal survey.