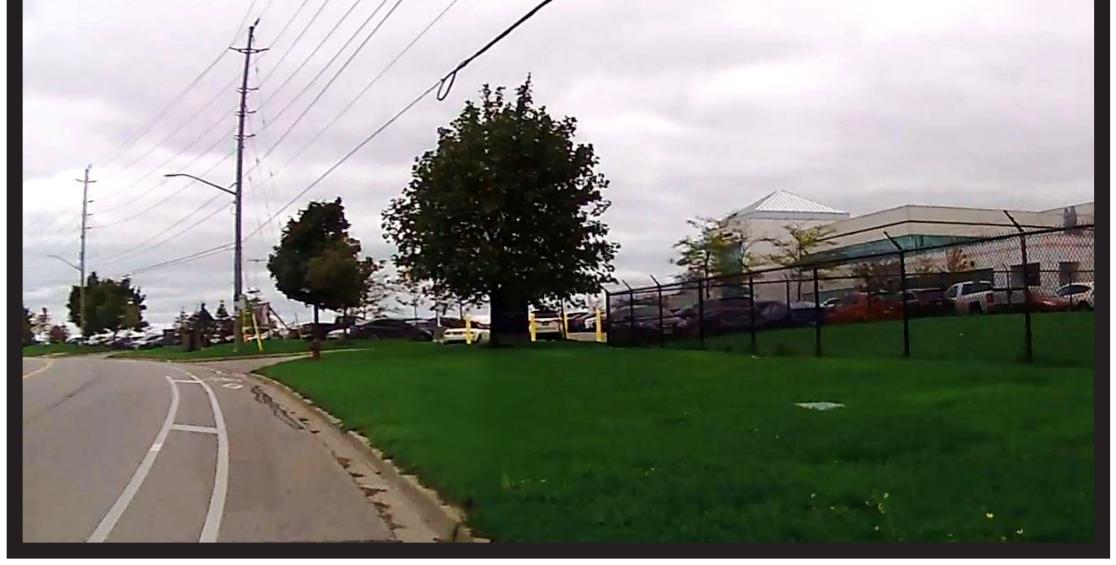

## Harry Walker Pkwy Sidewalk Construction - Phase 1







Before



## After

## LEGEND

Proposed New Sidewalk Location by Town

Proposed New Sidewalk Location by Developers

Designed & Produced by Transportation Services Printed: Feb, 2020

Sources: Imagery ©2018 Google, Map data ©2018 Google, © The Regional Municipality of York, 2019; All other data – Town of Newmarket, 2020.

DISCLAIMER: This document is provided by Transportation Services for PIC, non-commercial use. While every effort has been made to accurately depict the information, data/mapping errors may exist. This map has been produced for illustrative purposes only. It is not a substitute for legal survey.